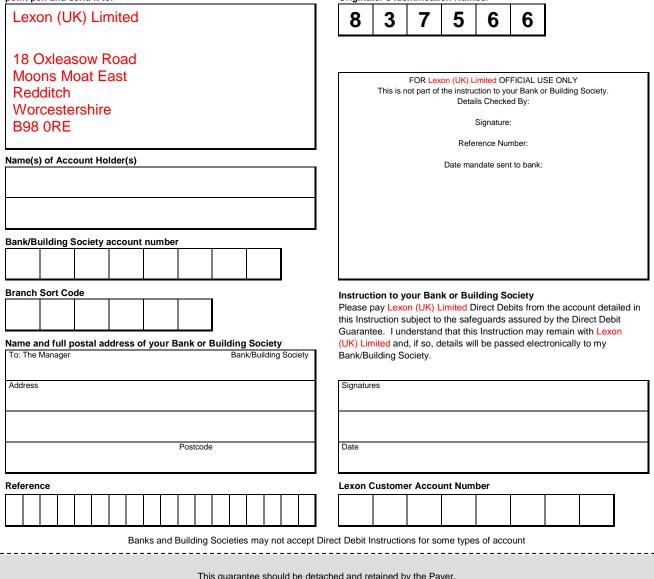

DDI1

Please fill in the whole form including official use box using a ball point pen and send it to:

## Instruction to your Bank or Building Society to pay by Direct Debit

**Originator's Identification Number** 

This guarantee should be detached and retained by the Payer.